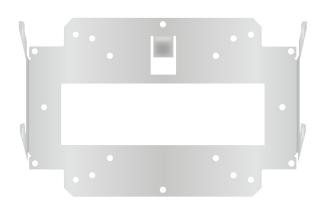

## LANCOM LX-7000 Universal Mount

Easy replacement of previous LANCOM access points with the LX-7000 series

Universally compatible mounting plate for the LANCOM LX-7000 series, compatible with drill holes of the mounts of earlier LANCOM access points

- → Sturdy mounting plate for attaching LANCOM access points of the LX-7000 series
- → asy replacement of earlier LANCOM access points thanks to identical drill holes compared to the LANCOM Wall Mount and LANCOM Wall Mount (LN)
- → Installation only on a solid surface
- → Mounting protection against opportunistic theft
- → Available as bulk version of 5 units

## LANCOM LX-7000 Universal Mount

| product information                     |                                                                                                                                                       |
|-----------------------------------------|-------------------------------------------------------------------------------------------------------------------------------------------------------|
| Function                                | Robust wall bracket for the mounting of LX-7000 series access points and the 750-5G on walls or ceilings                                              |
| drill hole pattern                      | drill holes compatible with LANCOM Wall Mount (LN) and LANCOM LX-6500 Wall Mount*                                                                     |
| * Notice                                | Please note that the cable passthrough opening on the LANCOM Wall Mount (LN) is covered and not usable when using the LANCOM LX-7000 Universal Mount. |
| Dimensions                              | 200mm width x 185mm length                                                                                                                            |
| Supported devices                       | → LANCOM LX-7500  → LANCOM LX-7300                                                                                                                    |
| Item number(s)                          |                                                                                                                                                       |
| LANCOM LX-7000 Universal Mount (Bulk 5) | 61914                                                                                                                                                 |