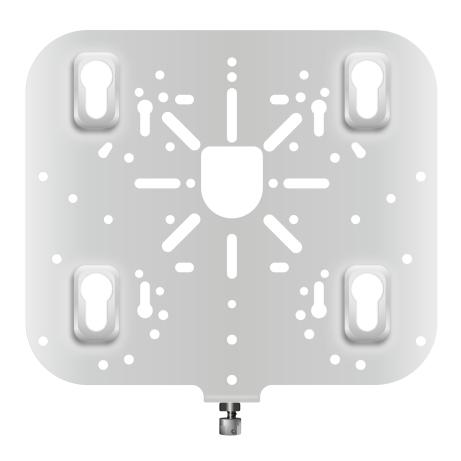

## LANCOM LX-7000 Universal Mount

Easy replacement of previous LANCOM access points with the LX-7000 series

Universally compatible mounting plate for the LANCOM LX-7000 series, compatible with drill holes of the mounts of earlier LANCOM access points

- → Sturdy mounting plate for attaching LANCOM access points of the LX-7000 series
- → asy replacement of earlier LANCOM access points thanks to identical drill holes compared to the LANCOM Wall Mount and LANCOM Wall Mount (LN)
- → Installation only on a solid surface
- → Mounting protection against opportunistic theft
- → Available as bulk version of 5 units

## LANCOM LX-7000 Universal Mount

| product information                     |                                                                                                                                                       |
|-----------------------------------------|-------------------------------------------------------------------------------------------------------------------------------------------------------|
| Function                                | Robust wall bracket for the mounting of LX-7000 series access points and the 750-5G on walls or ceilings                                              |
| drill hole pattern                      | drill holes compatible with LANCOM Wall Mount (LN) and LANCOM LX-6500 Wall Mount*                                                                     |
| * Notice                                | Please note that the cable passthrough opening on the LANCOM Wall Mount (LN) is covered and not usable when using the LANCOM LX-7000 Universal Mount. |
| Dimensions                              | 200mm width x 185mm length                                                                                                                            |
| Supported devices                       | → LANCOM LX-7500  → LANCOM LX-7300                                                                                                                    |
| Item number(s)                          |                                                                                                                                                       |
| LANCOM LX-7000 Universal Mount (Bulk 5) | 61914                                                                                                                                                 |