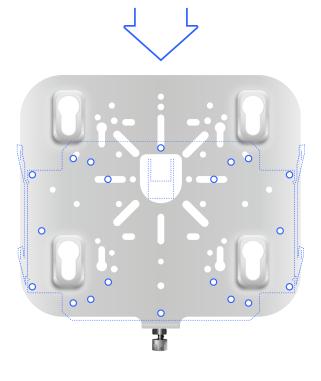

## LANCOM LX-7000 Universal Mount

Easy replacement of previous LANCOM access points with the LX-7000 series

Universally compatible mounting plate for the LANCOM LX-7000 series, compatible with drill holes of the mounts of earlier LANCOM access points

- → Sturdy mounting plate for attaching LANCOM access points of the LX-7000 series
- → asy replacement of earlier LANCOM access points thanks to identical drill holes compared to the LANCOM Wall Mount and LANCOM Wall Mount (LN)
- → Installation only on a solid surface
- → Mounting protection against opportunistic theft
- → Available as bulk version of 5 units

## LANCOM LX-7000 Universal Mount

| product information                     |                                                                                                                                                       |
|-----------------------------------------|-------------------------------------------------------------------------------------------------------------------------------------------------------|
| Function                                | Robust wall bracket for the mounting of LX-7000 series access points and the 750-5G on walls or ceilings                                              |
| drill hole pattern                      | drill holes compatible with LANCOM Wall Mount (LN) and LANCOM LX-6500 Wall Mount*                                                                     |
| * Notice                                | Please note that the cable passthrough opening on the LANCOM Wall Mount (LN) is covered and not usable when using the LANCOM LX-7000 Universal Mount. |
| Dimensions                              | 200mm width x 185mm length                                                                                                                            |
| Supported devices                       | → LANCOM LX-7500  → LANCOM LX-7300                                                                                                                    |
| Item number(s)                          |                                                                                                                                                       |
| LANCOM LX-7000 Universal Mount (Bulk 5) | 61914                                                                                                                                                 |